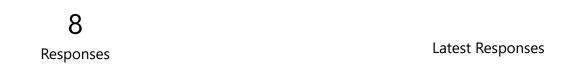

7. Would you suggest any improvements for the software?

8. If you answered "yes" to question 7, please explain.

Latest Responses

9. Would you use this Vendor again?