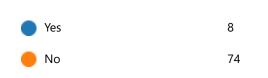

81 Responses

4. Is the software user friendly?

Yes
No
6

4.37 Average Rating

5. Do you experience problems with the software that reduces its effectiveness?

6. If you answered "yes" to question 5, please explain.