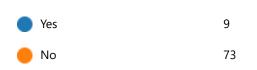

7. Would you suggest any improvements for the software?

8. If you answered "yes" to question 7, please explain.

Latest Responses

9. Would you use this Vendor again?