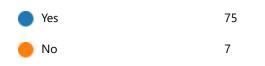

81 Responses

4. Is the software user friendly?

Yes
No
6

4.37 Average Rating

5. Do you experience problems with the software that reduces its effectiveness?

6. If you answered "yes" to question 5, please explain.