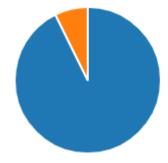

81 Responses

4. Is the software user friendly?

Yes
No
6

4.37 Average Rating

5. Do you experience problems with the software that reduces its effectiveness?

6. If you answered "yes" to question 5, please explain.