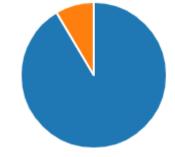

81 Responses

4. Is the software user friendly?

Yes
No
6

4.37 Average Rating

5. Do you experience problems with the software that reduces its effectiveness?

6. If you answered "yes" to question 5, please explain.